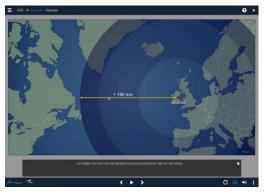

## EXTENDED-RANGE TWIN-ENGINE OPERATIONAL CAE PERFORMANCE STANDARDS (ETOPS) 2021-2022







## SUMMARY

This course covers ETOPS regulations and policies, including weather minima, selection of alternate airports and fuel requirements.

The course emphasizes practical in-flight considerations, including use of Equal Time Points (ETPs), MEL / CDL Items, component failures and diversions.

## TARGET POPULATION

The Pelesys ETOPS course is designed for experienced Airline Pilots requiring initial or recurrent ETOPS training.

## **REGULATORY COMPLIANCE**

- EASA / FAA / Transport Canada
- Maintain compliance with IOSA standards

\*Please also note that we have an EDTO course in the following version: ICAO.

Versions Available: EASA / FAA Course Length: 45 min