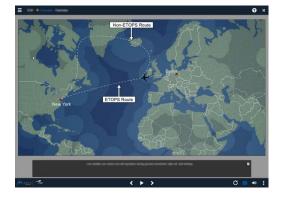

## EXTENDED-RANGE TWIN-ENGINE OPERATIONAL CAE PERFORMANCE STANDARDS (ETOPS) 2021-2022







## SUMMARY

This course covers ETOPS regulations and policies, including weather minima, selection of alternate airports and fuel requirements.

The course emphasizes practical in-flight considerations, including use of Equal Time Points (ETPs), MEL / CDL Items, component failures and diversions.

## TARGET POPULATION

The Pelesys ETOPS course is designed for experienced Airline Pilots requiring initial or recurrent ETOPS training.

## **REGULATORY COMPLIANCE**

- EASA / FAA / Transport Canada
- Maintain compliance with IOSA standards

\*Please also note that we have an EDTO course in the following version: ICAO.

Versions Available: EASA / FAA Course Length: 45 min