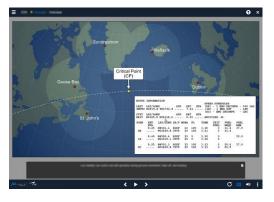

## EXTENDED-RANGE TWIN-ENGINE OPERATIONAL CAE PERFORMANCE STANDARDS (ETOPS) 2021-2022







## SUMMARY

This course covers ETOPS regulations and policies, including weather minima, selection of alternate airports and fuel requirements.

The course emphasizes practical in-flight considerations, including use of Equal Time Points (ETPs), MEL / CDL Items, component failures and diversions.

## TARGET POPULATION

The Pelesys ETOPS course is designed for experienced Airline Pilots requiring initial or recurrent ETOPS training.

## **REGULATORY COMPLIANCE**

- EASA / FAA / Transport Canada
- Maintain compliance with IOSA standards

\*Please also note that we have an EDTO course in the following version: ICAO.

Versions Available: EASA / FAA Course Length: 45 min